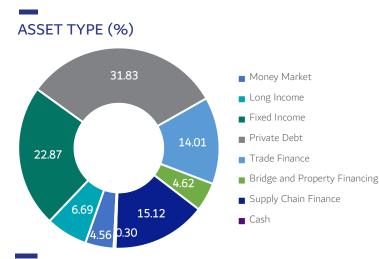

#### ADITUM ALTERNATIVE INCOME FUND COMMENTARY

The fund had another strong month with almost all of the portfolio contributing to returns. Themes from June continued with yield compression on the liquid portion complemented by solid performance from the illiquid book. Sterling continued to strengthen which also assisted with returns. Our move from cash to short-dated high yield helped as this holding rose almost 2% over the month and we may look to reduce cash further in the coming month as new ideas are added to the portfolio.

Portfolio activity was significantly lower over the month and we will not add to the liquid element at these levels. Instead, we are reviewing a micro finance position and Pemberton had another capital call so exposure to this element of the fund will increase. This should reduce volatility slightly in the event that markets soften, although monetary and fiscal policy appears extremely accommodative globally so we would use setbacks to add to positions.