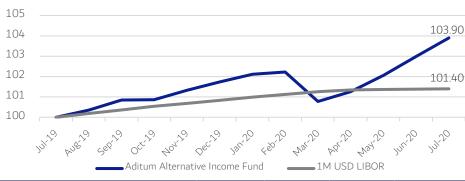

### PERFORMANCE (%)

|                                | 1M   | 3M   | 6M   | S.I. |
|--------------------------------|------|------|------|------|
| Aditum Alternative Income Fund | 0.89 | 2.61 | 1.75 | 3.90 |
| 1M USD LIBOR                   | 0.01 | 0.06 | 0.40 | 1.40 |

#### ADITUM ALTERNATIVE INCOME FUND COMMENTARY

The fund had another strong month with almost all of the portfolio contributing to returns. Themes from June continued with yield compression on the liquid portion complemented by solid performance from the illiquid book. Sterling continued to strengthen which also assisted with returns. Our move from cash to short-dated high yield helped as this holding rose almost 2% over the month and we may look to reduce cash further in the coming month as new ideas are added to the portfolio.

Portfolio activity was significantly lower over the month and we will not add to the liquid element at these levels. Instead, we are reviewing a micro finance position and Pemberton had another capital call so exposure to this element of the fund will increase. This should reduce volatility slightly in the event that markets soften, although monetary and fiscal policy appears extremely accommodative globally so we would use setbacks to add to positions.