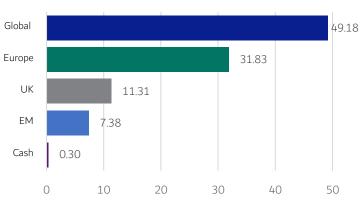

#### **INVESTMENT OBJECTIVES:**

The Aditum Alternative Income Fund aims to maximise risk-adjusted returns by investing in finance investments that are expected to generate low volatility returns, which if achieved, generally exceed other investments of similar duration. The Fund will acquire finance investments directly and indirectly through co-investments and collective investment schemes globally including emerging markets.