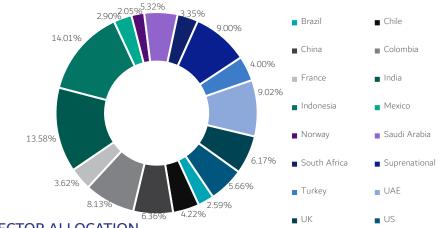

#### **GEOGRAPHIC ALLOCATION**

|                          | 6.36% | 4.22% |       | UK     | US |        |
|--------------------------|-------|-------|-------|--------|----|--------|
| SECTOR ALLOCATI          | ON    |       |       |        |    |        |
| Banks                    |       | 1     |       | 1 1    |    | 13.90% |
| Multi-National           |       |       |       | 9.00%  |    |        |
| Real Estate              |       |       |       | 8.19%  |    |        |
| Coal                     |       | 1     |       | 8.09%  |    |        |
| Diversified Finan Serv   |       |       | 5.71% | 0.0370 |    |        |
| Energy-Alternate Sources |       | I     | 5.41% |        |    |        |
| Mining                   |       |       | 5.38% |        |    |        |
| Sovereign                |       | 4.7   | 70%   |        |    |        |
| Auto Manufacturers       |       | 4.139 | 6     |        |    |        |
| Investment Companies     |       | 3.58% |       |        |    |        |
| Chemicals                |       | 3.35% |       |        |    |        |
| Electronics              |       | 2.93% |       |        |    |        |
| Retail                   |       | 2.90% |       |        |    |        |
| Iron/Steel               |       | 2.70% |       |        |    |        |
| Commercial Services      | 1     | 2.50% |       |        |    |        |
| Beverages                | 1.39% |       |       |        |    |        |
| Food                     | 0.71% |       |       |        |    |        |